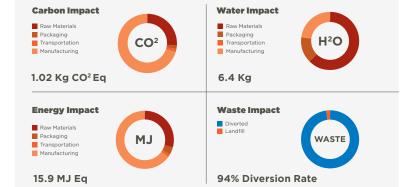

Life Expectancy:

60 Years

#### End of Life Options:

Salvageable/Reusable in its Entirety, Landfill (95%)

#### Recycled Content:

Bio-Based Material:

00%

**Functional Unit:** 1 sq. meter